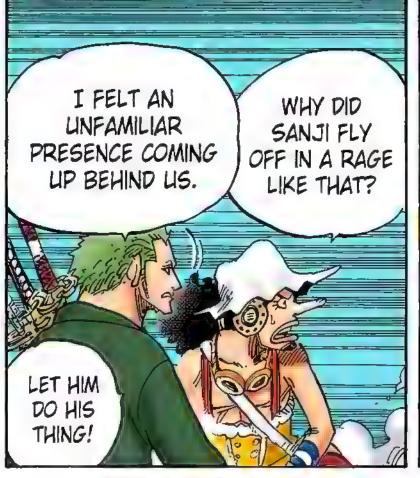

mention, the SBS is starting.

Q: Is Usopp's nose made of *chikuwa* fish sausage? Let's ask Usopp!!

--Howaichi

A: I don't think so. It's not chikuwa, right, Usopp? Usopp: It's chikuwa.

A: It is?!! 3 (Fifteen years, and I had no idea) Gwehhehheh.



Here's a quiz! Identify that silhouette! Which one is Vergo?
\* Included among the others are Bon Clay and Lulu.

--N.I.K.U.

A: I've got the answer!

(A) Vergo with hamburger patty stuck to his face!

(B) Vergo after he ate the patty!

(C) Vergo with a shuriken stuck in his head!

Q: The answer is (A). B is Bon Clay, C is Lulu.









# Chapter 680: G-5 COMMANDER VERGO THE BAMBOO DEMON



CARIBOU'S NEW WORLD KEE HEE HEE, VOL. 6: "ACROSS THE SEA AT FISH-MAN SPEED!!"



































































































Q: In Chapter 656, Zolo has a really cool scene killing a dragon with Death Lion Song, and I noticed that it bears a strong resemblance to the scene of Ryuma the samurai beating a dragon in the pre-One Piece short manga "Monsters" that appears in your short story collection, Wanted! Did that scene hold a lot of meaning for you, Mr. Oda?

--Ono Rose Town People

A: Wow! I'm surprised you noticed something from so long ago. When I was doing the dragon-slicing scene in Punk Hazard, it did remind me of the short story "Monsters" that I drew almost twenty years ago.

All I really remember is that Ryuma the protagonist was something of an original model for Zolo, and he sliced a dragon in half in a big huge panel. I chose not to reread the old story, preferring to simply